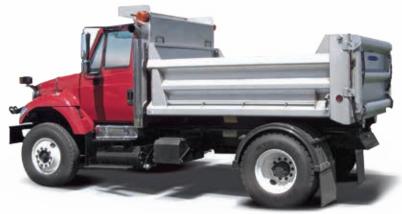

#### LH, HPT, HPT-316, HPT-B1 & HPT-B2

DuraClass Heavy Duty Stainless Steel Dump Bodies offer full depth rear corner posts and oversize front corner posts for strength and durability. DuraClass dump bodies also feature protected hidden tailgate hardware and heavy duty upper and lower tailgate hardware.