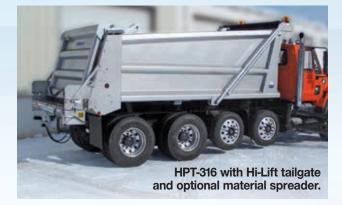

#### LH, HPT, HPT-316, HPT-B1 & HPT-B2

DuraClass Heavy Duty Stainless Steel Dump Bodies offer full depth rear corner posts and oversize front corner posts for strength and durability. DuraClass dump bodies also feature protected hidden tailgate hardware and heavy duty upper and lower tailgate hardware.

HPT-316 with Hi-Lift tailgate and optional material spreader.

Sidewinder Jr. with optional tarp system.