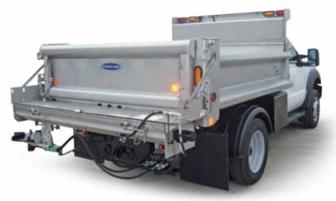

#### Yardbird & Super Duty Yardbird

DuraClass Yardbird and Super Duty Yardbird Stainless Steel Dump Bodies are ideal for contractors and landscapers hauling equipment, soil, stone, mulch and other materials.

Super Duty Yardbird shown with available material spreader.