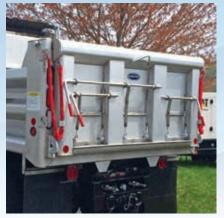

#### LH, HPT, HPT-316, HPT-B1 & HPT-B2

DuraClass Heavy Duty Stainless Steel Dump Bodies offer full depth rear corner posts and oversize front corner posts for strength and durability. DuraClass dump bodies also feature protected hidden tailgate hardware and heavy duty upper and lower tailgate hardware.