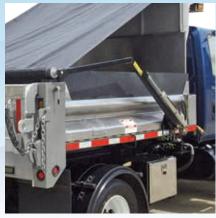

HPT-316 with Hi-Lift tailgate and optional material spreader.

Sidewinder Jr. with optional tarp system.