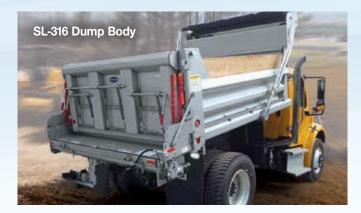

## SL, SL-316, HM & HH

Medium Duty Stainless Steel Dump Bodies from DuraClass feature a unique body sidewall design that includes a continuous top rail, side and running board configuration. Without an outside seam weld below the top rail, moisture and freeze problems are virtually eliminated!