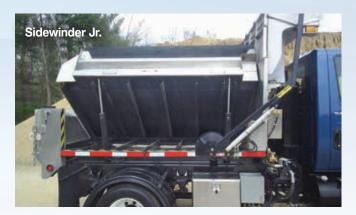

#### Sidewinder<sup>™</sup> & Sidewinder Jr.<sup>™</sup>

The versatile Stainless Steel DuraClass Sidewinder and Sidewinder Jr. operate as standard dump bodies most of the year, while providing the perfect solution for spreading material during the winter months.

HPT-316 with Hi-Lift tailgate and optional material spreader.

Sidewinder Jr. with optional tarp system.