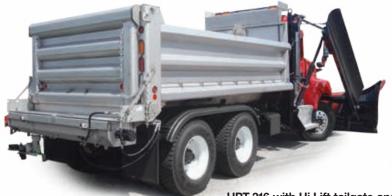

#### LH, HPT, HPT-316, HPT-B1 & HPT-B2

DuraClass Heavy Duty Stainless Steel Dump Bodies offer full depth rear corner posts and oversize front corner posts for strength and durability. DuraClass dump bodies also feature protected hidden tailgate hardware and heavy duty upper and lower tailgate hardware.

HPT-316 with Hi-Lift tailgate and optional material spreader.

Sidewinder Jr. with optional tarp system.